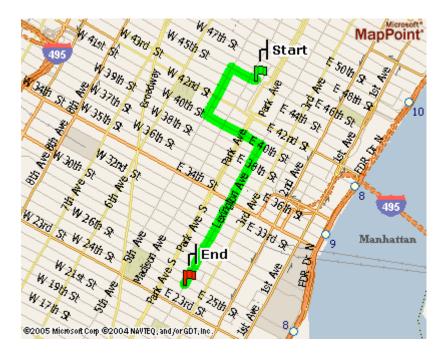

## Public Transportation from the Roosevelt Hotel to Baruch College

Subway Directions: At Grand Central-42nd Street take the Downtown Manhattan bound 6 (Lexington Avenue Local) train toward Brooklyn Bridge-City Hall. Get off at the 23rd Street Station. Walk east on East 23rd St towards Lexington Avenue. Turn left onto Lexington Avenue. Walk north one block to 24<sup>th</sup> Street (see map below).

## Map of *Baruch College*