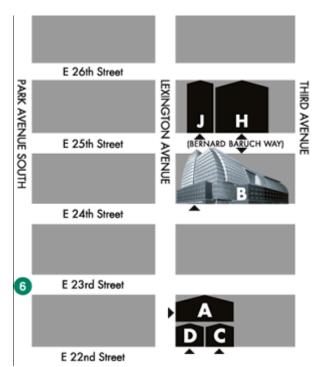

## **Parking Garages near Baruch College**

## **330 Parking Corp.** (Between 24<sup>th</sup> & 25<sup>th</sup> Street) 330 3<sup>rd</sup> Avenue New York, NY 10010 (212) 696-0056 **Charles Parking** (Between 3<sup>rd</sup> & Lexington) 200 East 26<sup>th</sup> Street New York, NY 10010 (212) 751-1080 East 26-29 Garage Corp. (26<sup>th</sup> Street) 462-490 Second Avenue New York, NY 10010 (212) 252-8038 R.O.F.R.E Corp. (Between $2^{nd} \& 3^{rd}$ ) 242 East 25<sup>th</sup> Street New York, NY 10010 (212) 779-2966 **Quik Park** (Between 23<sup>rd</sup> & 24<sup>th</sup> Street) 23-24 Second Avenue New York, NY 10010 (212) 683-4009 **Penny Lane Car Park** (Between 2<sup>nd</sup> & 3<sup>rd</sup> Ave.) 215 East 24th Street New York, NY 10010 (212) 996-6363 **Lexus Parking** (Between Lexington & Park) 111 East 24<sup>th</sup> Street New York, NY 10010 No Telephone