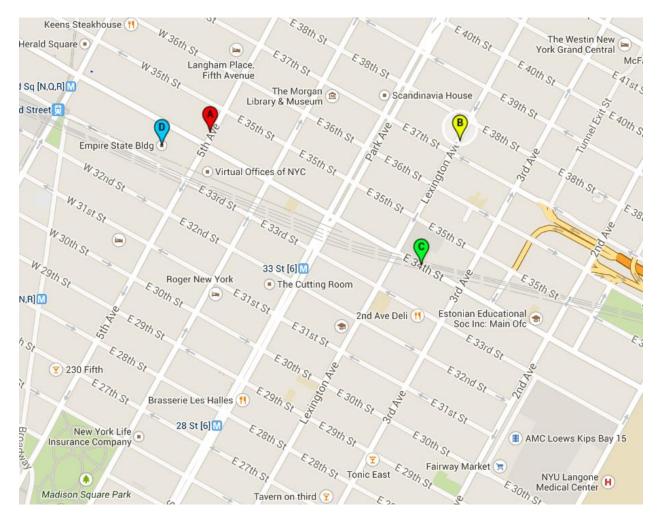

#### Locations on map (A-D):

Shelburne-Murray Hill Hotel, 303 Lexington Avenue, New York, NY 10016, 212-689-5200

Affinia Dumont Hotel, 150 E. 34th Street, New York, NY 10016, 212-481-7600: www.affinia.com

Heartland Brewery, 350 5th Avenue, New York, NY 10118, 212-563-3433: diagonally across from the CUNY Graduate Center; storefront level of the Empire State Building

Parking Garages near the City University Graduate Center and the Affinia Hotels: