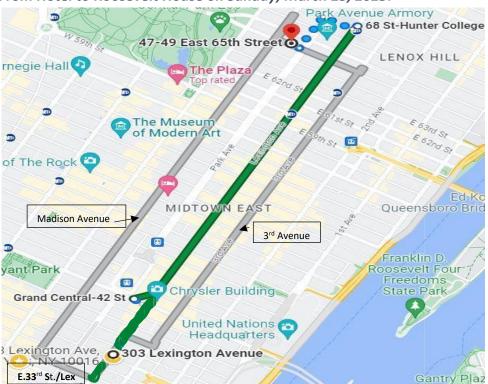

## From Hotel to Roosevelt House on Sunday, March 23, 2025:

## **Commute Options:**

**6** Train from E. 33<sup>rd</sup> Street/Lexington Avenue to 68<sup>th</sup> Street/Lexington Ave, then 10-minute walk to Roosevelt House (4749 E. 65<sup>th</sup> Street between Park and Madison Avenues)

M102 or M103 bus from 3<sup>rd</sup> Avenue and East 39<sup>th</sup> Street to East 65<sup>th</sup> Street, then walk West to Park Avenue.

M3 or M4 bus from East 37<sup>th</sup> Street and Madison Avenue to E. 63<sup>rd</sup> Street, then walk North to E. 65<sup>th</sup> Street.