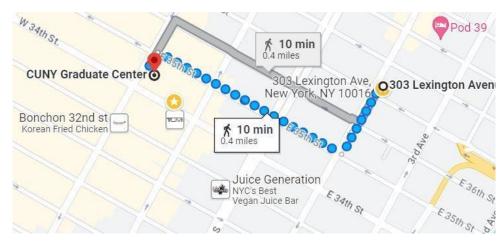

Public Policy Institute of Hunter College, CUNY (47-49 East 65th St, NYC, 10065)
- C) CUNY Graduate Center (365 5<sup>th</sup> Avenue, NYC, 10016)

## From Hotel to Roosevelt House on Sunday, March 23, 2025:



## **Commute Options:**

**6** Train from E. 33<sup>rd</sup> Street/Lexington Avenue to 68<sup>th</sup> Street/Lexington Ave, then 10-minute walk to Roosevelt House (4749 E. 65<sup>th</sup> Street between Park and Madison Avenues)

M102 or M103 bus from 3<sup>rd</sup> Avenue and East 39<sup>th</sup> Street to East 65<sup>th</sup> Street, then walk West to Park Avenue.

M3 or M4 bus from East 37<sup>th</sup> Street and Madison Avenue to E. 63<sup>rd</sup> Street, then walk North to E. 65<sup>th</sup> Street.

## From Hotel to CUNY Graduate Center, Monday-Tuesday, March 24-25, 2025: