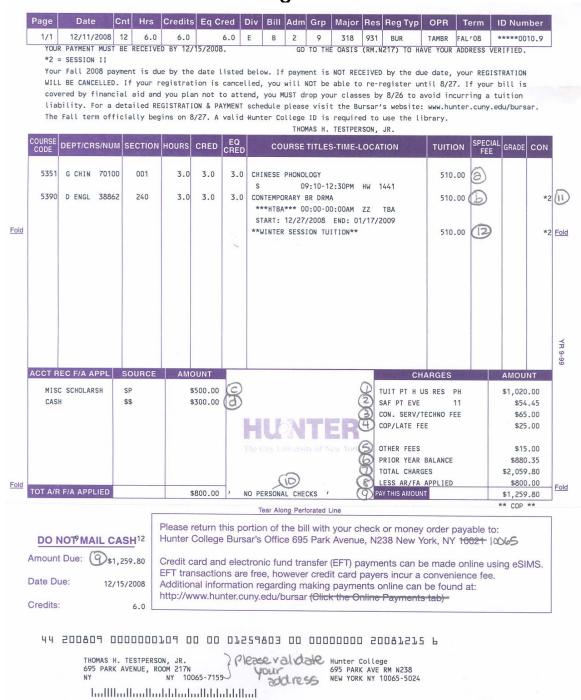

## **Hunter College Official Bill**

- (1) total tuition amount = (a) Fall tuition + (b) Winter tuition
- (2) student activity fee (saf)
- (3) consolidated service fee (con. serv) + technology fee (techno fee)
- (4) change of program (cop) + late registration fee (late fee)
- (5) late payment fee (other fees)
- (6) balance due from the three (3) terms prior to the bill term (prior year balance)
- (7) total charges = (1) + (2) + (3) + (4) + (5) + (6)
- (8) (c) all financial aid/assistance paid and unpaid + (d) amount(s) paid by the student (ar/fa applied)
- (9) amount outstanding = (7) (8) (pay this amount)
- (10) notice indicating that the student cannot pay by personal check because a past check was returned unpaid by the bank
- (11) represents the Winter term on the Fall term bill and the Second Session on the Summer bill (\*2)
- (12) total tuition charges for the Winter term ONLY